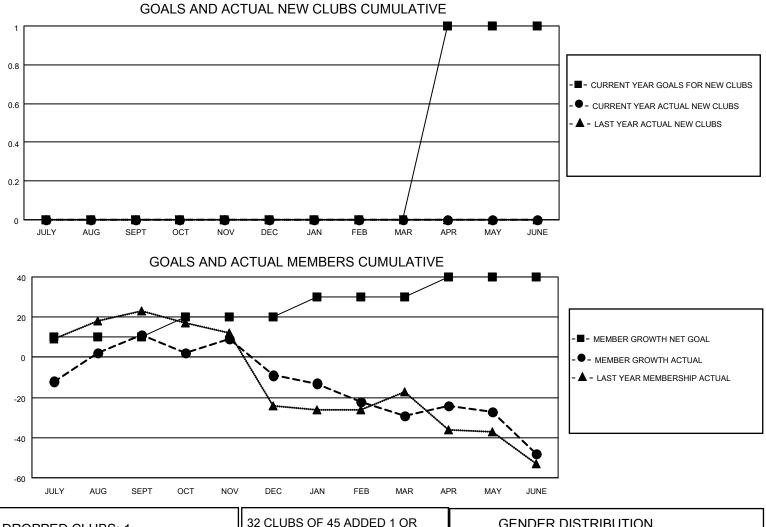

## LOCATION WISCONSIN

District 27 E1

Results as of: 6/30/2023

| Clubs                 |               |           |               | Members               |                        |                         |                                                    |
|-----------------------|---------------|-----------|---------------|-----------------------|------------------------|-------------------------|----------------------------------------------------|
| RESULTS FOR 2022-2023 |               |           |               | RESULTS FOR 2022-2023 |                        |                         |                                                    |
| QUARTER               | NEW CLUB GOAL | NEW CLUBS | DROPPED CLUBS | QUARTER MEM           | BER GROWTH NET<br>GOAL | MEMBER GROWTH<br>ACTUAL | DROPPED<br>MEMBERS ACTUAL<br>(including transfers) |
| JULY/AUG/SEPT         | 0             | 0         | 0             | JULY/AUG/SEPT         | 10                     | 61                      | 42                                                 |
| OCT/NOV/DEC           | 0             | 0         | 0             | OCT/NOV/DEC           | 10                     | 37                      | 50                                                 |
| JAN/FEB/MAR           | 0             | 0         | 0             | JAN/FEB/MAR           | 10                     | 29                      | 45                                                 |
| APR/MAY/JUNE          | 1             | 0         | 1             | APR/MAY/JUNE          | 10                     | 44                      | 57                                                 |

| DROPPED CLUBS: 1 |     | 32 CLUBS OF 45 ADDED 1 OR<br>MORE NEW MEMBERS | GENDER DISTRIBUTION       |              |  |
|------------------|-----|-----------------------------------------------|---------------------------|--------------|--|
|                  |     |                                               | MALE                      | 938 (67.05%) |  |
|                  |     |                                               | FEMALE                    | 461 (32.95%) |  |
| DROPPED MEMBERS  |     |                                               | NON BINARY                | 0 (0.00%)    |  |
|                  | 19  |                                               | PREFER NOT TO ANSWER      | 0 (0.00%)    |  |
| DECEASED         | _   |                                               | ·                         |              |  |
| CLUB CANCELLED   | 0   | CLICK HERE FOR CUMULATIVE                     | TOTAL FAMILY UNIT MEMBERS | 392          |  |
| OTHER            | 175 | MEMBERSHIP DATA                               |                           |              |  |
| TOTAL            | 194 |                                               | FAMILY MEMBERS PAYING HA  | LF DUES 199  |  |
|                  |     |                                               |                           |              |  |
|                  |     | JI                                            | I                         |              |  |